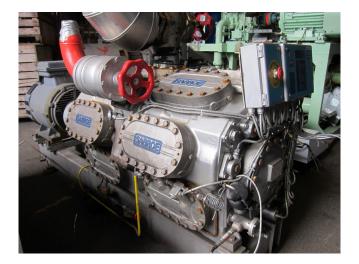

## Used Sabroe SMC 116 SLP MK3 package

Used Sabroe SMC 116 SLP MK3 package, complete with unloaded start, capacity control and control panel. This unit has a cooling capacity of 153 kW at  $-30^{\circ}C/+40^{\circ}C$ .