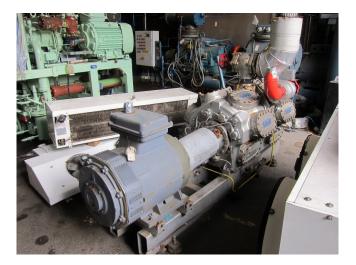

## Used Sabroe SMC 116 SLP MK3 package

Used Sabroe SMC 116 SLP MK3 package, complete with unloaded start, capacity control and control panel. This unit has a cooling capacity of 153 kW at  $-30^{\circ}C/+40^{\circ}C$ .