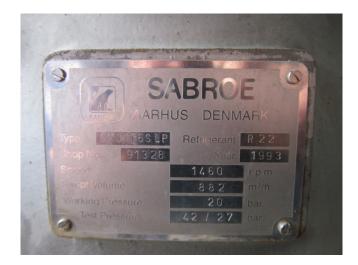

#### **Specifications**

| Brand               | Sabroe                   |
|---------------------|--------------------------|
| Туре                | SMC 116 SLP MK3          |
|                     | package                  |
| Refrigerant         | Freon                    |
| kW at -30ºC/+40ºC   | 153                      |
| kW at -40ºC/+40ºC   | 70,7                     |
| Electromotor Specs  | 90                       |
| Unloaded Start      | ✓                        |
| Capacity Control    | ✓                        |
| On steel base frame | ✓                        |
| Control panel       | ✓                        |
| Remarks             | # // Electromotor: 90 kW |
|                     | at 1470 RPM              |
| Sizes               | 2900x1100x1600 mm        |
|                     | (LxWxH)                  |
| Stock               | 2                        |
|                     |                          |

## Used Sabroe SMC 116 SLP MK3 package

Used Sabroe SMC 116 SLP MK3 package, complete with unloaded start, capacity control and control panel. This unit has a cooling capacity of 153 kW at  $-30^{\circ}C/+40^{\circ}C$ .