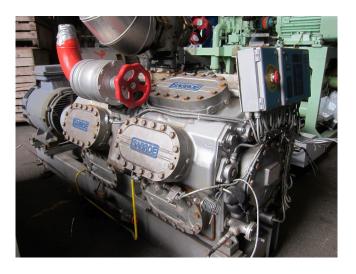

## Used Sabroe SMC 116 SLP MK3 package

Used Sabroe SMC 116 SLP MK3 package, complete with unloaded start, capacity control and control panel. This unit has a cooling capacity of 153 kW at  $-30^{\circ}C/+40^{\circ}C$ .